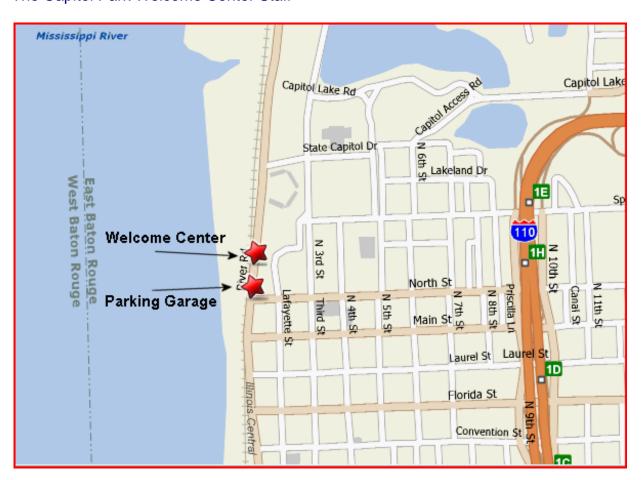

## Map to the Capitol Park Welcome Center

702 N. River Road, Baton Rouge LA 70802: (directly facing the river next to the Pentagon Barracks, one block south of the State Capitol and one-half block north of North Street)

## Where to park?

Your attendees are welcome to park in either the Welcome Center Parking Garage or in the River Road levee parking lot.

## **Welcome Center Parking Garage**

The garage is located at the corner of North STREET and River Road. Enter the garage via the front entrance on North Street, park, walk out the back door of the garage toward the State Capitol, then walk down the sidewalk 100 feet to the Welcome Center. We are allowed to validate your parking ticket after two hours of parking:

## River Road levee parking lot

Located in front of Capitol Park Welcome Center, directly across River Road, is a paved, open-air lot on the levee. Please be careful when crossing River Road.

Thanks,
The Capitol Park Welcome Center Staff